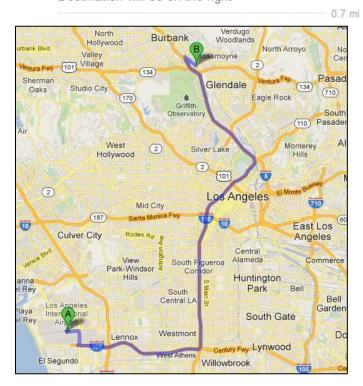

## 1. Head south on World Way toward West Way

|                                                                                            | 0.7 mi                                                                                                                                                                                                                                                                                                                                                                                       |
|--------------------------------------------------------------------------------------------|----------------------------------------------------------------------------------------------------------------------------------------------------------------------------------------------------------------------------------------------------------------------------------------------------------------------------------------------------------------------------------------------|
| 2. Keep right at the fork and merge onto PCH/<br>S Sepulveda Blvd                          |                                                                                                                                                                                                                                                                                                                                                                                              |
|                                                                                            | 0.7 mi                                                                                                                                                                                                                                                                                                                                                                                       |
| 3. Slight right onto the I-105 E ramp                                                      | 354 ft                                                                                                                                                                                                                                                                                                                                                                                       |
| 4. Keep left at the fork and merge onto I-105 E                                            | 6.6 mi                                                                                                                                                                                                                                                                                                                                                                                       |
| 5. Take exit 7B to merge onto I-110 N toward Los Angeles                                   |                                                                                                                                                                                                                                                                                                                                                                                              |
| 6. Continue onto CA-110 N                                                                  | 8.5 mi                                                                                                                                                                                                                                                                                                                                                                                       |
| 7. Take exit 26A on the left for Interstate 5 N/<br>Golden State Freeway toward Sacramento |                                                                                                                                                                                                                                                                                                                                                                                              |
| 8. Keep left at the fork and merge onto I-5 N                                              | 0.3 mi                                                                                                                                                                                                                                                                                                                                                                                       |
| 9. Take the exit toward Flower St                                                          | 6.8 mi                                                                                                                                                                                                                                                                                                                                                                                       |
| 40. Turn diabt ante Elevere St                                                             | 0.3 mi                                                                                                                                                                                                                                                                                                                                                                                       |
|                                                                                            | S Sepulveda Blvd<br>3. Slight right onto the I-105 E ramp<br>4. Keep left at the fork and merge onto I-105 E<br>5. Take exit 7B to merge onto I-110 N toward<br>Los Angeles<br>6. Continue onto CA-110 N<br>7. Take exit 26A on the left for Interstate 5 N/<br>Golden State Freeway toward Sacramento<br>8. Keep left at the fork and merge onto I-5 N<br>9. Take the exit toward Flower St |

10. Turn right onto Flower St Destination will be on the right